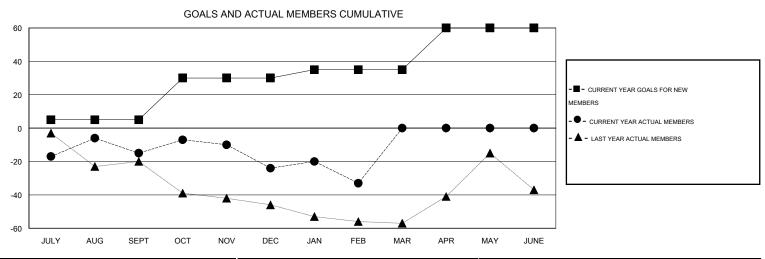

## GOALS AND ACTUAL NEW CLUBS CUMULATIVE

| DROPPED CLUBS: 2                |               | 26 CLUBS OF 49 ADDED 1 OR MORE<br>NEW MEMBERS | GENDER DISTRIBUTION  MALE 794 (80.69%) |              |           |
|---------------------------------|---------------|-----------------------------------------------|----------------------------------------|--------------|-----------|
| DROPPED MEMBERS                 |               |                                               | FEMALE                                 | 190 (19.31%) |           |
| DECEASED  CLUB CANCELLED  OTHER | 9<br>14<br>93 | CLICK HERE FOR HEALTH ASSESSMENT DATA         | FAMILY UNIT MEMBERS HEAD OF HOUSEHOLD  |              | 148<br>73 |
| TOTAL                           | 116           |                                               | NON-HEAD OF HOUSEHOL                   | .D           | 75        |